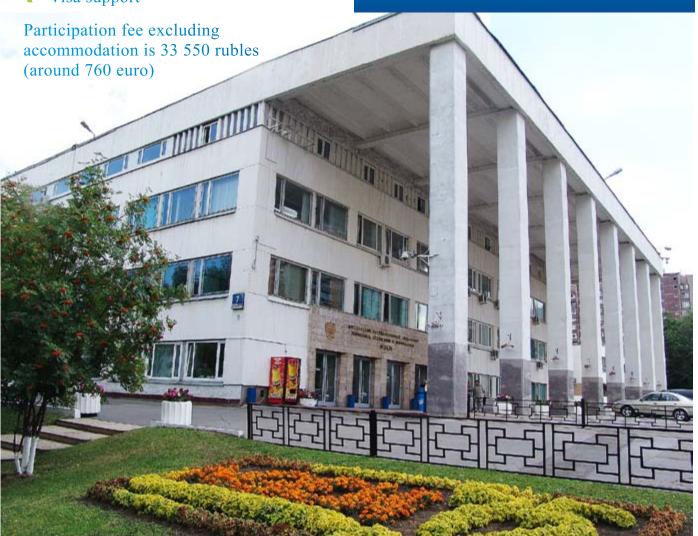

Accommodation and meals are arranged at the university campus. It is located in a cosy and quiet zone in the Western part of Moscow but provides an easy access to the city center.

www.mesi.ru

#### Fees

Total fee is 39 600 rubles (around 900 euros) and it includes:

- Tuition
- Accommodation
- Breakfast and lunch (excluding weekends)
- Cultural programme

Visa support